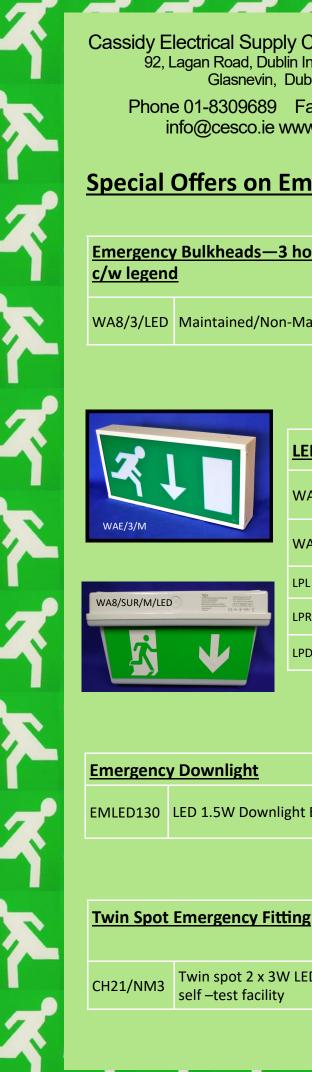

## Emergency Bulkheads—3 hour IP65 c/w legend

WA8/3/LED Maintained/Non-Maintained LED Bulkhead

WA8/3/M/LED

| LED Emergency Exit Box, Metal c/w Legend |                                  |
|------------------------------------------|----------------------------------|
| WAE/3/M                                  | Maintained LED Exit Box          |
| WA8/SUR/M/LED                            | Maintained LED Drop Bulkhead     |
| LPL                                      | Legend, man running, arrow left  |
| LPR                                      | Legend, man running, arrow right |
| LPD                                      | Legend, man running, arrow down  |