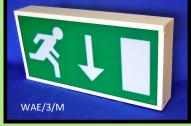

## Emergency Bulkheads—3 hour IP65 c/w legend

WA8/3/LED Maintained/Non-Maintained LED Bulkhead

WA8/3/M/LED

| LED Emergency Exit Box, Metal c/w Legend |                                  |
|------------------------------------------|----------------------------------|
| WAE/3/M                                  | Maintained LED Exit Box          |
| WA8/SUR/M/LED                            | Maintained LED Drop Bulkhead     |
| LPL                                      | Legend, man running, arrow left  |
| LPR                                      | Legend, man running, arrow right |
| LPD                                      | Legend, man running, arrow down  |